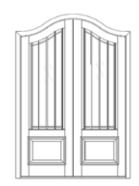

Modern 1-Lite with Square Grooves

1-Lite with Transom over Raised Panels

Round Top with Raised Panels

3-Lite with Gothic Arch

12-Lite over Single V-Groove Raised Panel

9-Lite Over Raised Panel Crossbuck

4-Lite with Sidelite & Transom