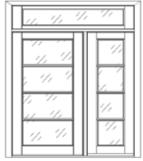

Single Panel with Sidelites & Transom

Double 3-Lite over 4 Raised Panels

10-Lite Double over 1 Raised Panel with Sidelites and Transoms

12-Lite over 1 Flat Panel with Sidelites and Circular Grilles

6-Lite Common Arch Double over 1 Raised Panel