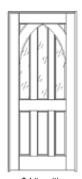

Modern 1-Lite with Square Grooves

1-Lite with Transom over Raised Panels

Round Top with Raised Panels

3-Lite with Gothic Arch

12-Lite over Single V-Groove Raised Panel

9-Lite Over Raised Panel Crossbuck

4-Lite with Sidelite & Transom