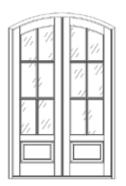

Modern 1-Lite with Square Grooves

1-Lite with Transom over Raised Panels

Round Top with Raised Panels

3-Lite with Gothic Arch

12-Lite over Single V-Groove Raised Panel

9-Lite Over Raised Panel Crossbuck

4-Lite with Sidelite & Transom