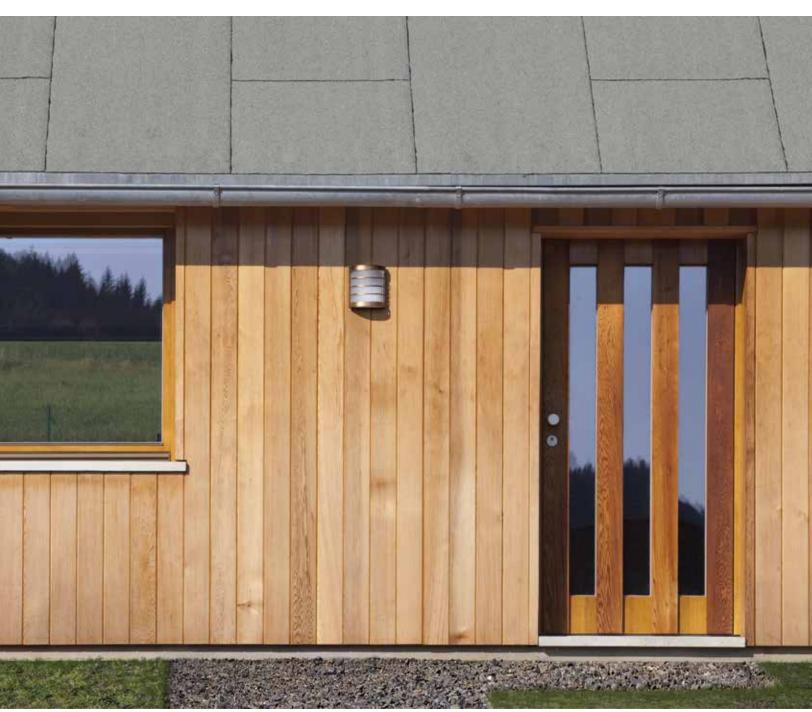

### **EXTERIOR DOORS**

Custom details for a first impression that lasts. We use weather-resistant solid lumber cores for optimal performance. The cores are wrapped in exterior hardwood skins, not veneers, so the true quality of the wood endures over time.

# **GLASS & HARDWARE**

Clear, textured, and patterned glass styles in both TDL and SDL options for doors, sidelites and transoms. Concealed and pivot hinges are available in addition to our standard square-cornered ball-bearing hinges for pre-hung doors.