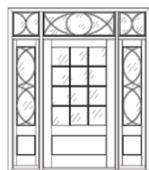

Single Panel with Sidelites & Transom

Double 3-Lite over 4 Raised Panels

10-Lite Double over 1 Raised Panel with Sidelites and Transoms

12-Lite over 1 Flat Panel with Sidelites and Circular Grilles

6-Lite Common Arch Double over 1 Raised Panel