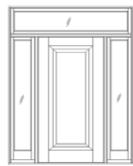

Single Panel with Sidelites & Transom

Double 3-Lite over 4 Raised Panels

10-Lite Double over 1 Raised Panel with Sidelites and Transoms

12-Lite over 1 Flat Panel with Sidelites and Circular Grilles

6-Lite Common Arch Double over 1 Raised Panel