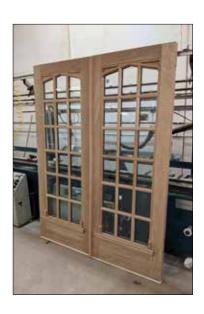

### **EXTERIOR DOORS**

Custom details for a first impression that lasts. We use weather-resistant solid lumber cores for optimal performance. The cores are wrapped in exterior hardwood skins, not veneers, so the true quality of the wood endures over time.

Single Panel with Sidelites & Transom

Double 3-Lite over 4 Raised Panels

10-Lite Double over 1 Raised Panel with Sidelites and Transoms

12-Lite over 1 Flat Panel with Sidelites and Circular Grilles

6-Lite Common Arch Double over 1 Raised Panel