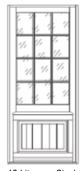

Single Panel with Sidelites & Transom

Double 3-Lite over 4 Raised Panels

10-Lite Double over 1 Raised Panel with Sidelites and Transoms

12-Lite over 1 Flat Panel with Sidelites and Circular Grilles

6-Lite Common Arch Double over 1 Raised Panel