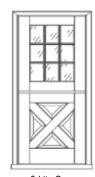

Modern 1-Lite with Square Grooves

1-Lite with Transom over Raised Panels

Round Top with Raised Panels

3-Lite with Gothic Arch

12-Lite over Single V-Groove Raised Panel

9-Lite Over Raised Panel Crossbuck

4-Lite with Sidelite & Transom