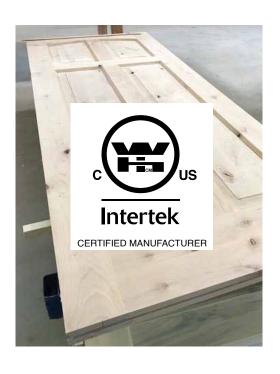

# FIRE-RATED WOOD DOORS & JAMBS 20, 45, 60 and

20, 45, 60 and 90 Minute Ratings

Continue the impact of premium doors with our Intertek certified fire-rated wood doors. The fire-resistant core is concealed between outer layers of solid hardwood panel and sticking profiles to match the design of other interior doors.