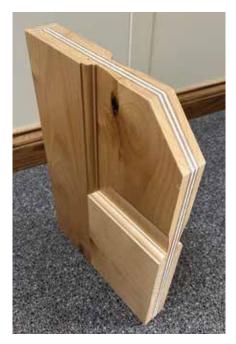

#### STICKING AND PANEL PROFILES

Below are just a few of our most popular profiles, and we have many others available. Custom styles are available as well.

SCOOP DP219

**DOUBLE HIP DP286** 

**DOOR MOULDINGS**Several profiles are available for bed or applied mouldings, or tooling can be made for custom designs.