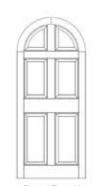

Modern 1-Lite with Square Grooves

1-Lite with Transom over Raised Panels

Round Top with Raised Panels

3-Lite with Gothic Arch

12-Lite over Single V-Groove Raised Panel

9-Lite Over Raised Panel Crossbuck

4-Lite with Sidelite & Transom