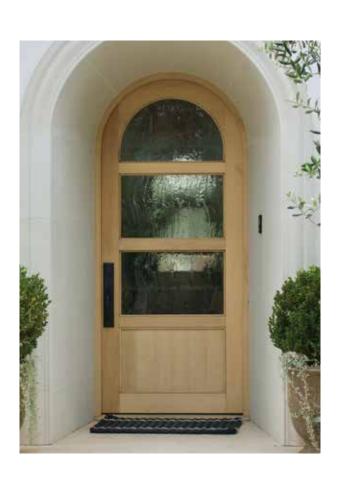

### **EXTERIOR DOORS**

Custom details for a first impression that lasts. We use weather-resistant solid lumber cores for optimal performance. The cores are wrapped in exterior hardwood skins, not veneers, so the true quality of the wood endures over time.

# **GLASS & HARDWARE**

Clear, textured, and patterned glass styles in both TDL and SDL options for doors, sidelites and transoms. Concealed and pivot hinges are available in addition to our standard square-cornered ball-bearing hinges for pre-hung doors.