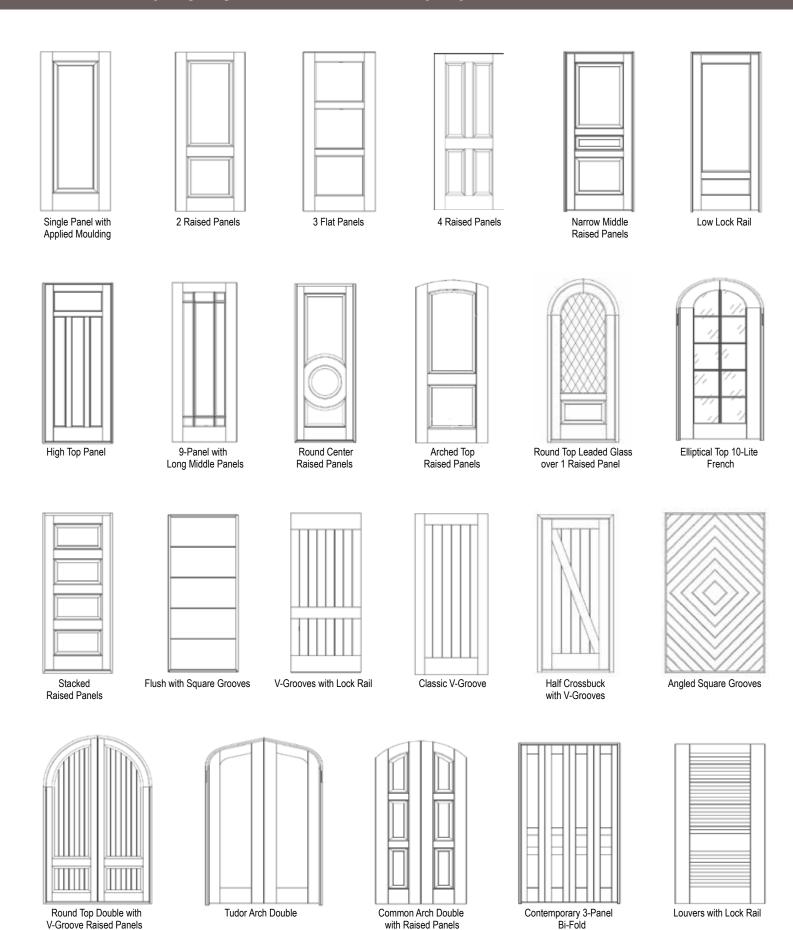

## **INTERIOR DOORS**

The possibilities are limitless, from traditional favorites to contemporary standouts. In addition to our large selection of sticking and panel profiles, we can also match existing designs for seamless build-outs.

#### STICKING AND PANEL PROFILES

Below are just a few of our most popular profiles, and we have many others available. Custom styles are available as well.

SCOOP DP219

**DOUBLE HIP DP286** 

**DOOR MOULDINGS**Several profiles are available for bed or applied mouldings, or tooling can be made for custom designs.