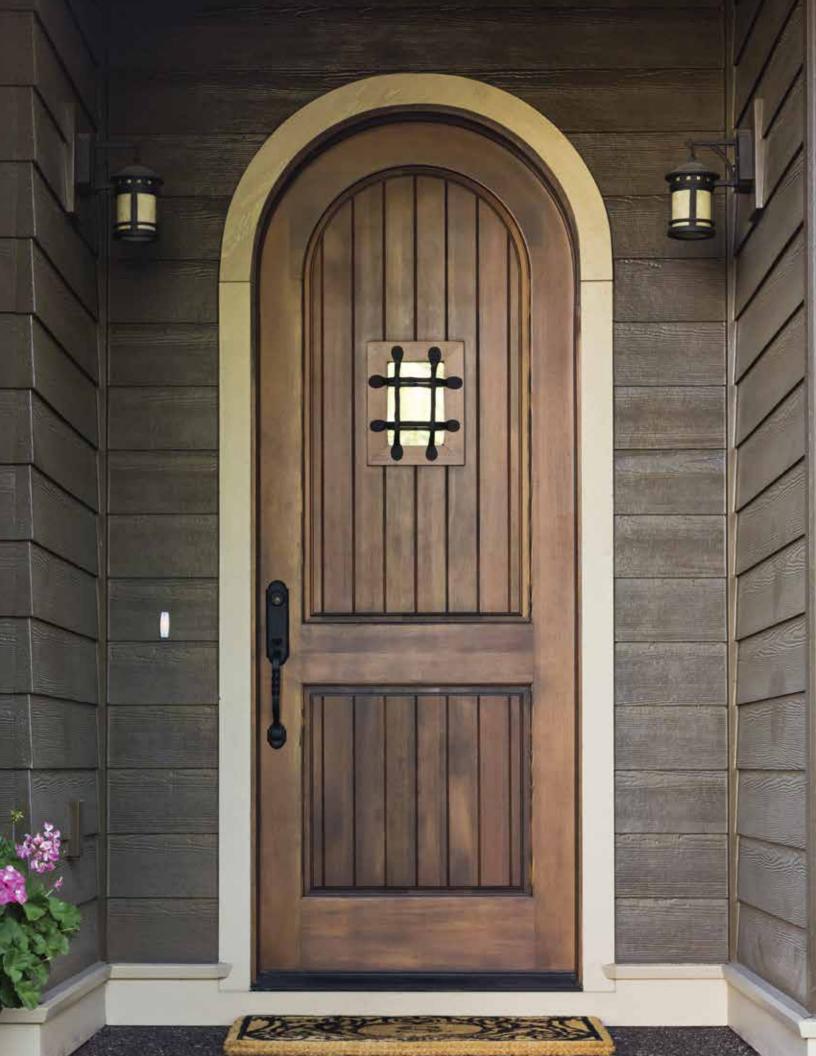

### **EXTERIOR DOORS**

Custom details for a first impression that lasts. We use weather-resistant solid lumber cores for optimal performance. The cores are wrapped in exterior hardwood skins, not veneers, so the true quality of the wood endures over time.