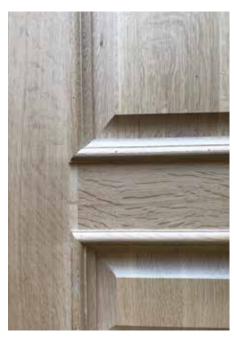

#### STICKING AND PANEL PROFILES

Below are just a few of our most popular profiles, and we have many others available. Custom styles are available as well.

SCOOP DP219

**DOUBLE HIP DP286** 

**DOOR MOULDINGS**Several profiles are available for bed or applied mouldings, or tooling can be made for custom designs.