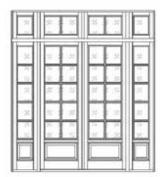

Single Panel with Sidelites & Transom

Double 3-Lite over 4 Raised Panels

10-Lite Double over 1 Raised Panel with Sidelites and Transoms

12-Lite over 1 Flat Panel with Sidelites and Circular Grilles

6-Lite Common Arch Double over 1 Raised Panel